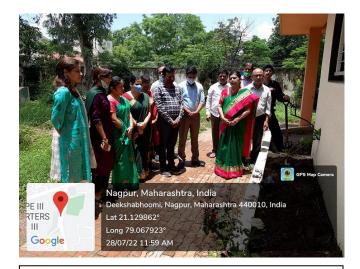

#### **GLIMPSES OF TREE PLANTATION ON DATED 28-07-2022**

Dr. B. A. Mehere, Principal of the college delivering speech on the occasion of Birth anniversary of LATE Dr. S. K. BISWAS

All the teaching and non-teaching staff gathered for tree plantation