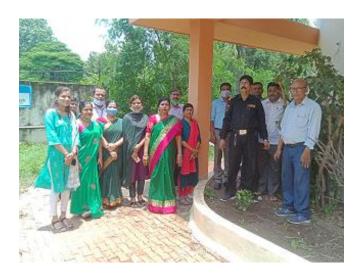

#### **GLIMPSES OF TREE PLANTATION ON DATED 28-07-2022**

Dr. B. A. Mehere, Principal of the college delivering speech on the occasion of Birth anniversary of LATE Dr. S. K. BISWAS

All the teaching and non-teaching staff gathered for tree plantation