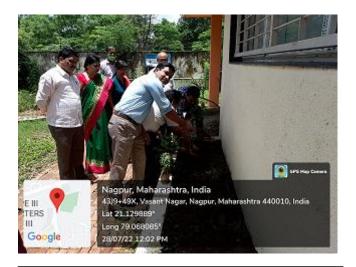

Dr. Utpal Dongre, HOD, Department of Biochemistry & Biotechnology and staff members planting a sapling