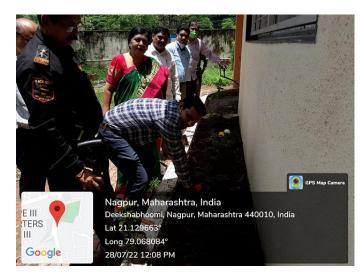

Dr. Utpal Dongre, HOD, Department of Biochemistry & Biotechnology and staff members planting a sapling