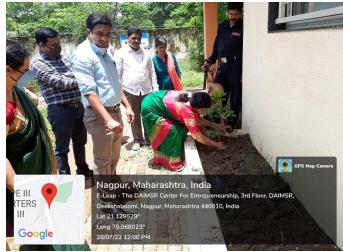

#### **GLIMPSES OF TREE PLANTATION ON DATED 28-07-2022**

Dr. B. A. Mehere, Principal of the college delivering speech on the occasion of Birth anniversary of LATE Dr. S. K. BISWAS

All the teaching and non-teaching staff gathered for tree plantation

Dr. Utpal Dongre, HOD, Department of Biochemistry & Biotechnology and staff members planting a sapling